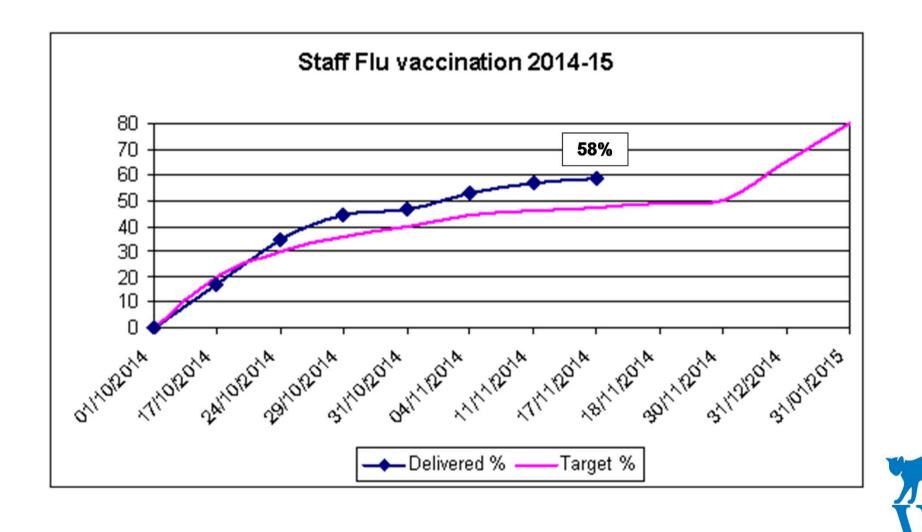

| 0.00% |
| 2011/12        | 35.50%     | 14.60%                    | 30.92%               | 9.62%      | 7.21%           | 1.13%                         | 0.71%               | 0.31% |
| 2012/13        | 41.32%     | 17.11%                    | 9.47%                | 20.19%     | 10.02%          | 1.09%                         | 0.61%               | 0.17% |
| 2013/14        | 42.90%     | 15.30%                    | 2.50%                | 19.20%     | 16.20%          | 1.90%                         | 0.80%               | 1,20% |
| 2014/15 to Oct | 41.30%     | 11.84%                    | 0.04%                | 18.88%     | 24.84%          | 1.45%                         | 0.60%               | 1.05% |

## How are we doing ?



### How are we doing

### Whittington Health NHS



|                                         | Last 4 Weeks Sitrep |                    |                    |                   | 4 Wk Avg         | Qua                | 4-15<br>rterly<br>mance | Estimated<br>weekly<br>average to |
|-----------------------------------------|---------------------|--------------------|--------------------|-------------------|------------------|--------------------|-------------------------|-----------------------------------|
|                                         | w-e 19              | w-e 26             | w-e 02             | w-e 09            | w-e 09           | 2014-15            | 2014-15                 | meet 95%                          |
| Chelsea & Westminster                   | Oct 14<br>95.11 %   | Oct 14<br>96.04 %  | Nov 14<br>93.75 %  |