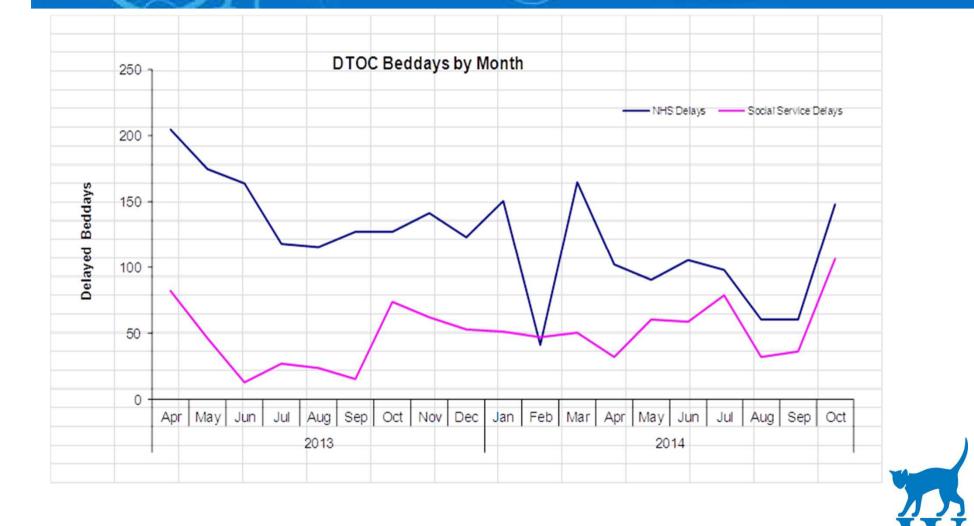

| 0.87%                         | 0.47%               | 0.00% |
| 2011/12        | 35.50%     | 14.60%                    | 30.92%               | 9.62%      | 7.21%           | 1.13%                         | 0.71%               | 0.31% |
| 2012/13        | 41.32%     | 17.11%                    | 9.47%                | 20.19%     | 10.02%          | 1.09%                         | 0.61%               | 0.17% |
| 2013/14        | 42.90%     | 15.30%                    | 2.50%                | 19.20%     | 16.20%          | 1.90%                         | 0.80%               | 1,20% |
| 2014/15 to Oct | 41.30%     | 11.84%                    | 0.04%                | 18.88%     | 24.84%          | 1.45%                         | 0.60%               | 1.05% |

## How are we doing ?



### How are we doing

### Whittington Health NHS



|                                         | Last 4 Weeks Sitrep |                    |                    |                   | 4 Wk Avg         | Qua                | 4-15<br>rterly<br>mance | Estimated<br>weekly<br>average to |
|-----------------------------------------|---------------------|--------------------|--------------------|-------------------|------------------|--------------------|-------------------------|-----------------------------------|
|                                         | w-e 19              | w-e 26             | w-e 02             | w-e 09            | w-e 09           | 2014-15            | 2014-15                 | meet 95%                          |
| Chelsea & Westminster                   | Oct 14<br>95