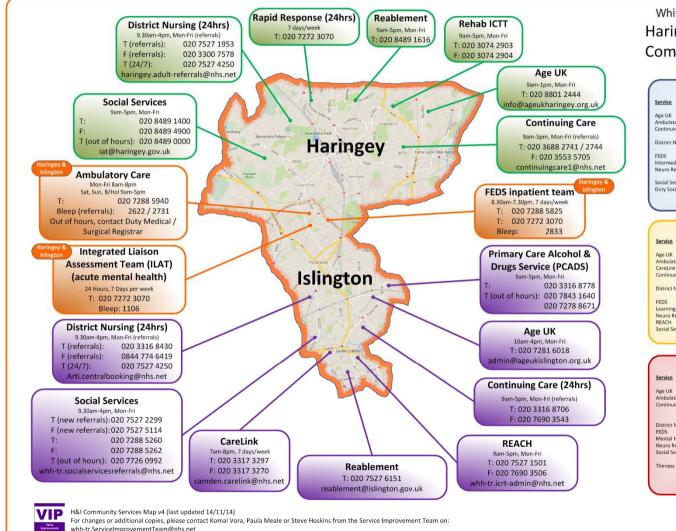

Whittington Health MHS Haringey & Islington Community Services

| kge UK         T: 020 8203 504           Mubulatory Care         T: 020 7288 594           Continuing Care         F: 020 8298 797           District Nursing         I' 9am-Spin: 020 8216 335 940           District Nursing         I' 9am-Spin: 020 8216 335 940           FEDS         T: 020 7288 8594           Intermediate Care Team         T: 020 7288 594           Neuro Rehab         T: 020 8359 240           I' 020 855 121         020 8955 121           Social Services         T: 020 8359 359 500           T (00H): 020 8355 9200         T           Camdden         Contact detail           Age UK         T: 020 7287 971           Ambulatory Care         T: 020 7287 971                                                                                                                                                                                                                                                                                                                                                                                                                                                                                                                                                                                                                                                                                                                                                                                                                                                                                                                                                                                                                                                                                                                                                                                                                                                                                                                                                                                                                                                                                                                                                                                                                                                                                                                                                                                              |                      |                            |
|-----------------------------------------------------------------------------------------------------------------------------------------------------------------------------------------------------------------------------------------------------------------------------------------------------------------------------------------------------------------------------------------------------------------------------------------------------------------------------------------------------------------------------------------------------------------------------------------------------------------------------------------------------------------------------------------------------------------------------------------------------------------------------------------------------------------------------------------------------------------------------------------------------------------------------------------------------------------------------------------------------------------------------------------------------------------------------------------------------------------------------------------------------------------------------------------------------------------------------------------------------------------------------------------------------------------------------------------------------------------------------------------------------------------------------------------------------------------------------------------------------------------------------------------------------------------------------------------------------------------------------------------------------------------------------------------------------------------------------------------------------------------------------------------------------------------------------------------------------------------------------------------------------------------------------------------------------------------------------------------------------------------------------------------------------------------------------------------------------------------------------------------------------------------------------------------------------------------------------------------------------------------------------------------------------------------------------------------------------------------------------------------------------------------------------------------------------------------------------------------------------|----------------------|----------------------------|
| kge UK         T: 020 8203 504           Mubulatory Care         T: 020 7288 594           Continuing Care         F: 020 8298 797           District Nursing         I' 9am-Spin: 020 8216 335 940           District Nursing         I' 9am-Spin: 020 8216 335 940           FEDS         T: 020 7288 8594           Intermediate Care Team         T: 020 7288 594           Neuro Rehab         T: 020 8359 240           I' 020 855 121         020 8955 121           Social Services         T: 020 8359 359 500           T (00H): 020 8355 9200         T           Camdden         Contact detail           Age UK         T: 020 7287 971           Ambulatory Care         T: 020 7287 971                                                                                                                                                                                                                                                                                                                                                                                                                                                                                                                                                                                                                                                                                                                                                                                                                                                                                                                                                                                                                                                                                                                                                                                                                                                                                                                                                                                                                                                                                                                                                                                                                                                                                                                                                                                              | 1                    | Barnet                     |
| Ambulatory Care T  2020 T  203 T  20 T  203                                                                                                                                                                                                                                                                                                                                                                       | Service              | Contact details            |
| Continuing Care T: 020 3686 182<br>T: 020 4937 775<br>District Nursing T: (9am-5pm): 020 8216 234<br>T: (00H): 020 8357 270<br>EEDS T: 020 7288 582<br>ntermediate Care Team T: 020 8359 270<br>Veruro Rehab T: 020 8551 212<br>Social Services T: 020 8551 212<br>T: 020 8552 121<br>T: 020 8552 121<br>T: 020 8559 200<br>T: 020 8559 200<br>T: 020 8359 200<br>T: 020 8359 200<br>T: 020 728 592<br>Camden<br>Service Contact detail<br>Age UK T: 020 728 397 11                                                                                                                                                                                                                                                                                                                                                                                                                                                                                                                                                                                                                                                                                                                                                                                                                                                                                                                                                                                                                                                                                                                                                                                                                                                                                                                                                                                                                                                                                                                                                                                                                                                                                                                                                                                                                                                                                                                                                                                                                                 | Age UK               | T: 020 8203 5040           |
| F: 020 8937 775           District Nursing         T 9am-Spm: 020 8216 233           Eto S         T (00H): 020 835 200           retor dista Caro Team         T: 020 728 835           nermediate Caro Team         T: 020 895 121           ocial Services         T: 020 835 920           To To 20 728 835 920         T: 020 895 121           ocial Services         T: 020 835 920           Camdeen         T (00H): 020 835 920           Camdeen         Contact detail           Age UK         T: 020 728 932 71           Age UK         T: 020 728 743                                                                                                                                                                                                                                                                                                                                                                                                                                                                                                                                                                                                                                                                                                                                                                                                                                                                                                                                                                                                                                                                                                                                                                                                                                                                                                                                                                                                                                                                                                                                                                                                                                                                                                                                                                                                                                                                                                                               | Ambulatory Care      | T: 020 7288 5940           |
| District Nursing T (9am-5pm): 202 8216 234<br>T (00H): 202 8559 201<br>FDS T : 202 7285 582<br>ntermediate Care Team T: 202 8957 270<br>veuro Rehab T: 202 8957 270<br>veuro Rehab T: 202 8955 121<br>iocial Services T: 202 8559 500<br>T (202 8559 202<br>T (202 8559 202)<br>T (202 8559 202<br>T (202 8559 202)<br>T (202 8559 2 | Continuing Care      | T: 020 3688 1826           |
| EDS         T (OOH): 020 8359 200           rtermediate Care Team         T: 020 7288 539 200           Veuro Rehab         T: 020 8951 212           Social Services         T: 020 8955 212           Ocial Services         T: 020 8359 200           Eervice         T: 020 8359 200           Camdeen         T (020 8359 200           Eervice         Contact detail           Age UK         T: 020 728 392           Ambulatory Care         T: 020 728 392                                                                                                                                                                                                                                                                                                                                                                                                                                                                                                                                                                                                                                                                                                                                                                                                                                                                                                                                                                                                                                                                                                                                                                                                                                                                                                                                                                                                                                                                                                                                                                                                                                                                                                                                                                                                                                                                                                                                                                                                                                |                      | F: 020 8937 7750           |
| EDS T-020 7288 582<br>Intermediate Care Team T-020 8937 270<br>Neuro Rehab T-020 8937 270<br>Social Services T-020 8935 2934<br>July Social Worker T (9am-5pm) 020 8359 200<br>T (00H): 020 8359 200<br>Camden<br>Service Contact detai<br>Age UK T-020 728 592<br>T-020 8359 200<br>T (020 728 92<br>T (020 8359 200<br>T (020 728 92<br>T (020 728 72<br>T (020 728 72<br>T (0                                                                                                                    | District Nursing     | T (9am-5pm): 020 8216 2344 |
| ntermediate Caro Team T: 020 8937 270<br>Neuro Rehab T: 020 8951 212<br>Neuro Rehab T: 020 8951 212<br>Social Services T: 020 8359 200<br>T (000H): 020 8359 200<br>T (000H): 020 8359 200<br>Camdeen<br>Service Contact detail<br>Age UK T: 020 7283 971                                                                                                                                                                                                                                                                                                                                                                                                                                                                                                                                                                                                                                                                                                                                                                                                                                                                                                                                                                                                                                                                                                                                                                                                                                                                                                                                                                                                                                                                                                                                                                                                                                                                                                                                                                                                                                                                                                                                                                                                                                                                                                                                                                                                                                           |                      | T (OOH): 020 8359 2000     |
| Neuro Rehab         T: 020 8951 213           social Services         T: 020 8951 213           social Services         T: 020 8951 213           Duty Social Worker         T: 020 8951 213           T (9am-5pm) 020 8355 920         T(00H): 020 8355 920           Camden         Service           Service         Contact detail           Age UK         T: 020 728 597           T: 020 728 597         T: 020 728 717                                                                                                                                                                                                                                                                                                                                                                                                                                                                                                                                                                                                                                                                                                                                                                                                                                                                                                                                                                                                                                                                                                                                                                                                                                                                                                                                                                                                                                                                                                                                                                                                                                                                                                                                                                                                                                                                                                                                                                                                                                                                      | FEDS                 | T: 020 7288 5825           |
| Social Services         T: 020 8959 212           Duty Social Worker         T (320 8359 240)           T (33m-5pm): 020 8359 500         T (00H): 020 8359 500           Camden         Contact detail           Service         Contact detail           Age UK         T: 020 728 9249 714           Ambulatory Care         T: 020 728 9249 714                                                                                                                                                                                                                                                                                                                                                                                                                                                                                                                                                                                                                                                                                                                                                                                                                                                                                                                                                                                                                                                                                                                                                                                                                                                                                                                                                                                                                                                                                                                                                                                                                                                                                                                                                                                                                                                                                                                                                                                                                                                                                                                                                 | Intermediate Care Te | eam T: 020 8937 2708       |
| Social Services T: 020 8359 244<br>Duty Social Worker T (9am-Spin: 020 8355 904<br>T (00H): 020 8359 200<br>T (00H): 020 8359 200<br>T (00H): 020 8359 200<br>Camden<br>Service Contact detai<br>Age UK T: 020 728 297 11<br>Ambulatory Care T: 020 728 297                                                                                                                                                                                                                                                                                                                                                                                                                                                                                                                                                                                                                                                                                                                                                                                                                                                                                                                                                                                                                                                                                                                                                                                                                                                                                                                                                                                                                                                                                                                                                                                                                                                                                                                                                                                                                                                                                                                                                                                                                                                                                                                                                                                                                                         | Neuro Rehab          | T: 020 8951 2138           |
| Duty Social Worker T (9am-Spm): 020 8359 500<br>T (00H): 020 8359 200<br>Camden<br>Service Contact detail<br>Age UK T: 020 728 597<br>T: 020 728 597                                                                                                                                                                                                                                                                                                                                                                                                                                                                                                                                                                                                                                                                                                                                                                                                                                                                                                                                                                                                                                                                                                                                                                                                                                                                                                                                                                                                                                                                                                                                                                                                                                                                                                                                                                                                                                                                                                                                                                                                                                                                                                                                                                                                                                                                                                                                                |                      | T: 020 8951 2122           |
| T (OOH): 020 8359 200<br>Camden<br>Service Contact detai<br>Age UK T: 020 728 97 11<br>Ambulatory Care T: 020 728 97                                                                                                                                                                                                                                                                                                                                                                                                                                                                                                                                                                                                                                                                                                                                                                                                                                                                                                                                                                                                                                                                                                                                                                                                                                                                                                                                                                                                                                                                                                                                                                                                                                                                                                                                                                                                                                                                                                                                                                                                                                                                                                                                                                                                                                                                                                                                                                                | Social Services      | T: 020 8359 2440           |
| Camden<br>Service Contact detai<br>Age UK T: 020 7249 714<br>Ambulatory Care T: 020 728 592                                                                                                                                                                                                                                                                                                                                                                                                                                                                                                                                                                                                                                                                                                                                                                                                                                                                                                                                                                                                                                                                                                                                                                                                                                                                                                                                                                                                                                                                                                                                                                                                                                                                                                                                                                                                                                                                                                                                                                                                                                                                                                                                                                                                                                                                                                                                                                                                         | Duty Social Worker   | T (9am-5pm): 020 8359 5000 |
| Service Contact detail<br>Age UK T: 020 7249 714<br>Ambulatory Care T: 020 7288 594                                                                                                                                                                                                                                                                                                                                                                                                                                                                                                                                                                                                                                                                                                                                                                                                                                                                                                                                                                                                                                                                                                                                                                                                                                                                                                                                                                                                                                                                                                                                                                                                                                                                                                                                                                                                                                                                                                                                                                                                                                                                                                                                                                                                                                                                                                                                                                                                                 |                      | T (OOH): 020 8359 2000     |
| Age UK T: 020 7249 714<br>Ambulatory Care T: 020 7288 594                                                                                                                                                                                                                                                                                                                                                                                                                                                                                                                                                                                                                                                                                                                                                                                                                                                                                                                                                                                                                                                                                                                                                                                                                                                                                                                                                                                                                                                                                                                                                                                                                                                                                                                                                                                                                                                                                                                                                                                                                                                                                                                                                                                                                                                                                                                                                                                                                                           | c                    | amden                      |
| Ambulatory Care T: 020 7288 594                                                                                                                                                                                                                                                                                                                                                                                                                                                                                                                                                                                                                                                                                                                                                                                                                                                                                                                                                                                                                                                                                                                                                                                                                                                                                                                                                                                                                                                                                                                                                                                                                                                                                                                                                                                                                                                                                                                                                                                                                                                                                                                                                                                                                                                                                                                                                                                                                                                                     | Service              | Contact details            |
|                                                                                                                                                                                                                                                                                                                                                                                                                                                                                                                                                                                                                                                                                                                                                                                                                                                                                                                                                                                                                                                                                                                                                                                                                                                                                                                                                                                                                                                                                                                                                                                                                                                                                                                                                                                                                                                                                                                                                                                                                                                                                                                                                                                                                                                                                                                                                                                                                                                                                                     | Age UK               | T: 020 7249 7149           |
| CareLink T: 020 3317 329                                                                                                                                                                                                                                                                                                                                                                                                                                                                                                                                                                                                                                                                                                                                                                                                                                                                                                                                                                                                                                                                                                                                                                                                                                                                                                                                                                                                                                                                                                                                                                                                                                                                                                                                                                                                                                                                                                                                                                                                                                                                                                                                                                                                                                                                                                                                                                                                                                                                            | Ambulatory Care      | T: 020 7288 5940           |
|                                                                                                                                                                                                                                                                                                                                                                                                                                                                                                                                                                                                                                                                                                                                                                                                                                                                                                                                                                                                                                                                                                                                                                                                                                                                                                                                                                                                                                                                                                                                                                                                                                                                                                                                                                                                                                                                                                                                                                                                                                                                                                                                                                                                                                                                                                                                                                                                                                                                                                     | CareLink             | T: 020 3317 3297           |

 Continuing Care
 T: 020 3317 5526

 F: 020 7974 6099
 F: 020 7974 6099

 District Nursing
 T: 020 3317 5916

 F: 020 7813 6719
 F: 020 7813 6719

 FEDS
 T: 020 7813 6719

 Neuro Rehab
 T: 020 7974 3373

 REACH
 T: 020 771 34 3309

 Social Services
 T (24/7): 020 7974 4344

| Hack                       | ney                   |
|----------------------------|-----------------------|
| rvice                      | Contact detail        |
| e UK                       | T: 020 7249 714       |
| bulatory Care              | T: 020 7288 594       |
| ntinuing Care              | T: 020 3688 130       |
|                            | T: 020 3688 130       |
|                            | F: 020 7014 727       |
| trict Nursing              | T: 020 7683 414       |
| DS                         | F: 020 7014 727       |
| ental Health Older Patient | ts T: 020 3222 850    |
| uro Rehab                  | T: 0207 683 454       |
| cial Services              | T: 020 8510 762       |
|                            | T (OOH): 020 8356 257 |
| erapy Rehab at Home        | T: 020 8510 775       |
|                            | T: 020 8510 896       |
|                            | F: 020 8510 504       |
|                            |                       |